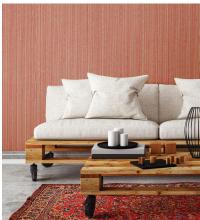

#### Fire Resistant

In accordance with ASTM E84. Achieving Class A for both fire and smoke and CAN/ULC-S102 for Flame Spread Rating - 10 and Smoke Developed Classification - 15.

Novelio Nature is a range of elegant glass fibre wallcoverings. With immense functionality and a highly stylish finish that makes it ready to use (no painting required). An innovative solution for buildings that require high-end aesthetic appeal, added wall durability and impressive environmental benefits. This durable collection of wallcoverings is suited for use in a variety of public spaces such as hotels, offices, surgery rooms, schools and more.